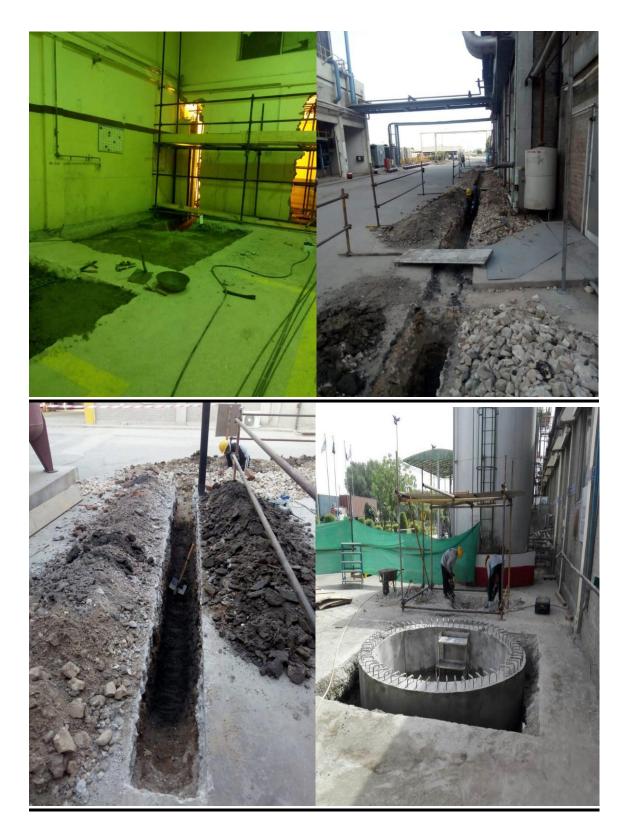

#### <u>COMPLETED / ONGOING PROJECTS</u> <u>PICTURES</u>

• <u>Engro Fertilizer Dahrki Sindh Prilling Tower</u> <u>Revamp Of Scrapper Floor During Plant Turn</u> <u>Around.</u>

H- 10, Street# 2,Sharif Park, Begum Pura, Lahore, Tel # 03018699500 E-mail: the.innovators@ymail.com